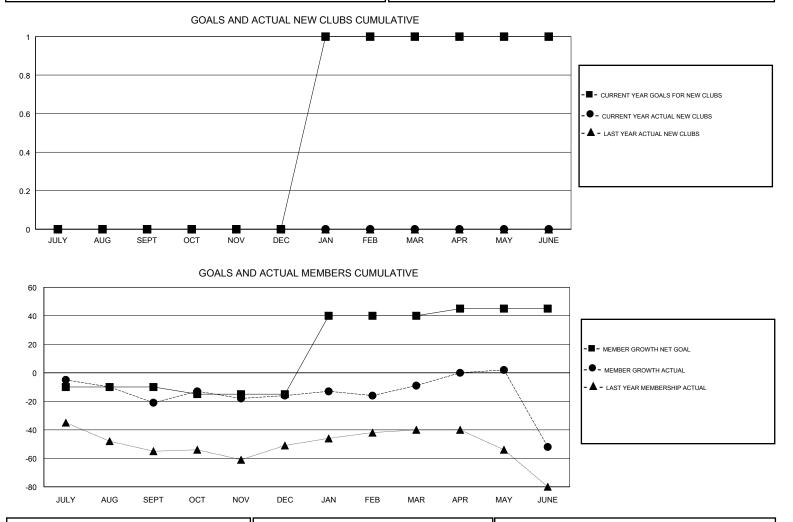

### GMT CA

| Clubs                 |               |           |               | Members               |                           |                         |                                                    |  |
|-----------------------|---------------|-----------|---------------|-----------------------|---------------------------|-------------------------|----------------------------------------------------|--|
| RESULTS FOR 2018-2019 |               |           |               | RESULTS FOR 2018-2019 |                           |                         |                                                    |  |
| QUARTER               | NEW CLUB GOAL | NEW CLUBS | DROPPED CLUBS | QUARTER               | MEMBER GROWTH NET<br>GOAL | MEMBER GROWTH<br>ACTUAL | DROPPED<br>MEMBERS ACTUAL<br>(including transfers) |  |
| JULY/AUG/SEPT         | 0             | 0         | 0             | JULY/AUG/SEPT         | -10                       | 12                      | 26                                                 |  |
| OCT/NOV/DEC           | 0             | 0         | 0             | OCT/NOV/DEC           | -5                        | 41                      | 32                                                 |  |
| JAN/FEB/MAR           | 1             | 0         | 0             | JAN/FEB/MAR           | 55                        | 32                      | 22                                                 |  |
| APR/MAY/JUNE          | 0             | 0         | 0             | APR/MAY/JUNE          | 5                         | 45                      | 80                                                 |  |